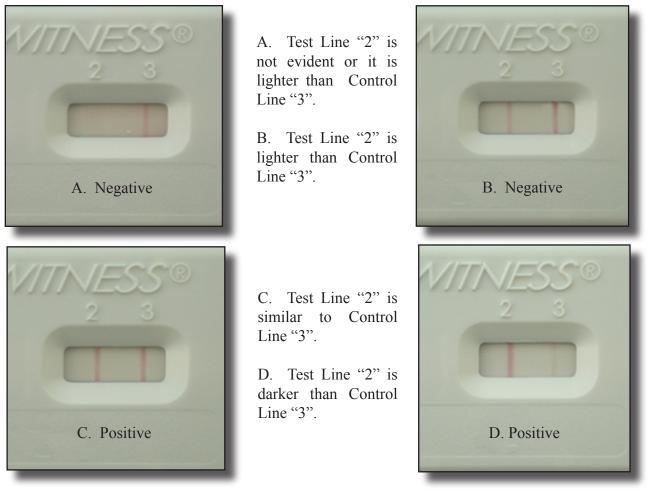

## **Technical Bulletin** Witness<sup>®</sup> LH Interpretation Guide

For accurate interpretation of Witness\* LH results, refer to the references below. The pictures and text explain examples of negative and positive results using the Witness\* LH test kit.